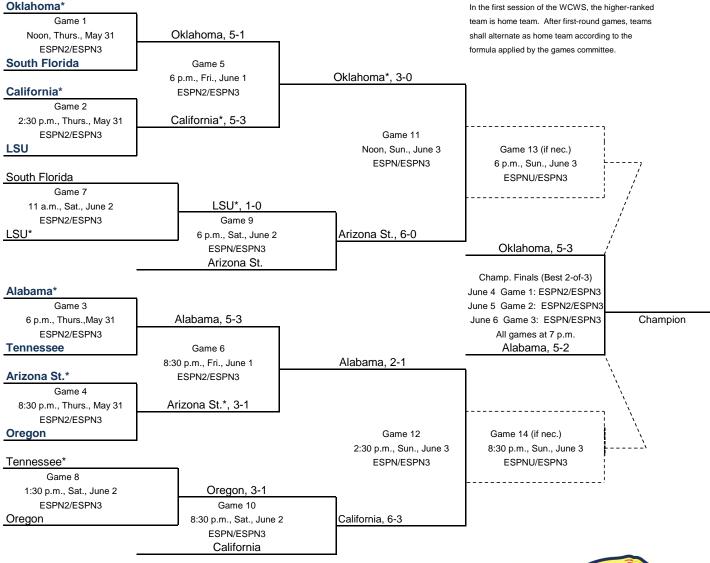

## 2012 NCAA Women's College World Series

## ALL TIMES LISTED ARE LOCAL (CENTRAL TIME)

\* Denotes home team

All games played at ASA Hall of Fame Stadium in Oklahoma City, Oklahoma.

## Bracket Notes:

- 1. If the winner of Game 9 defeats the winner of Game 5, then Game 13 is necessary.
- 2. If the winner of Game 10 defeats the winner of Game 6, then Game 14 is necessary.
- 3. If only one if necessary game is needed, it will be played at 6 p.m. on Sunday.

\*\*\* The NCAA Division I Softball Committee reserves the right to revise the schedule (i.e., game times) in the event weather conditions and/or media/television commitments require such adjustments.